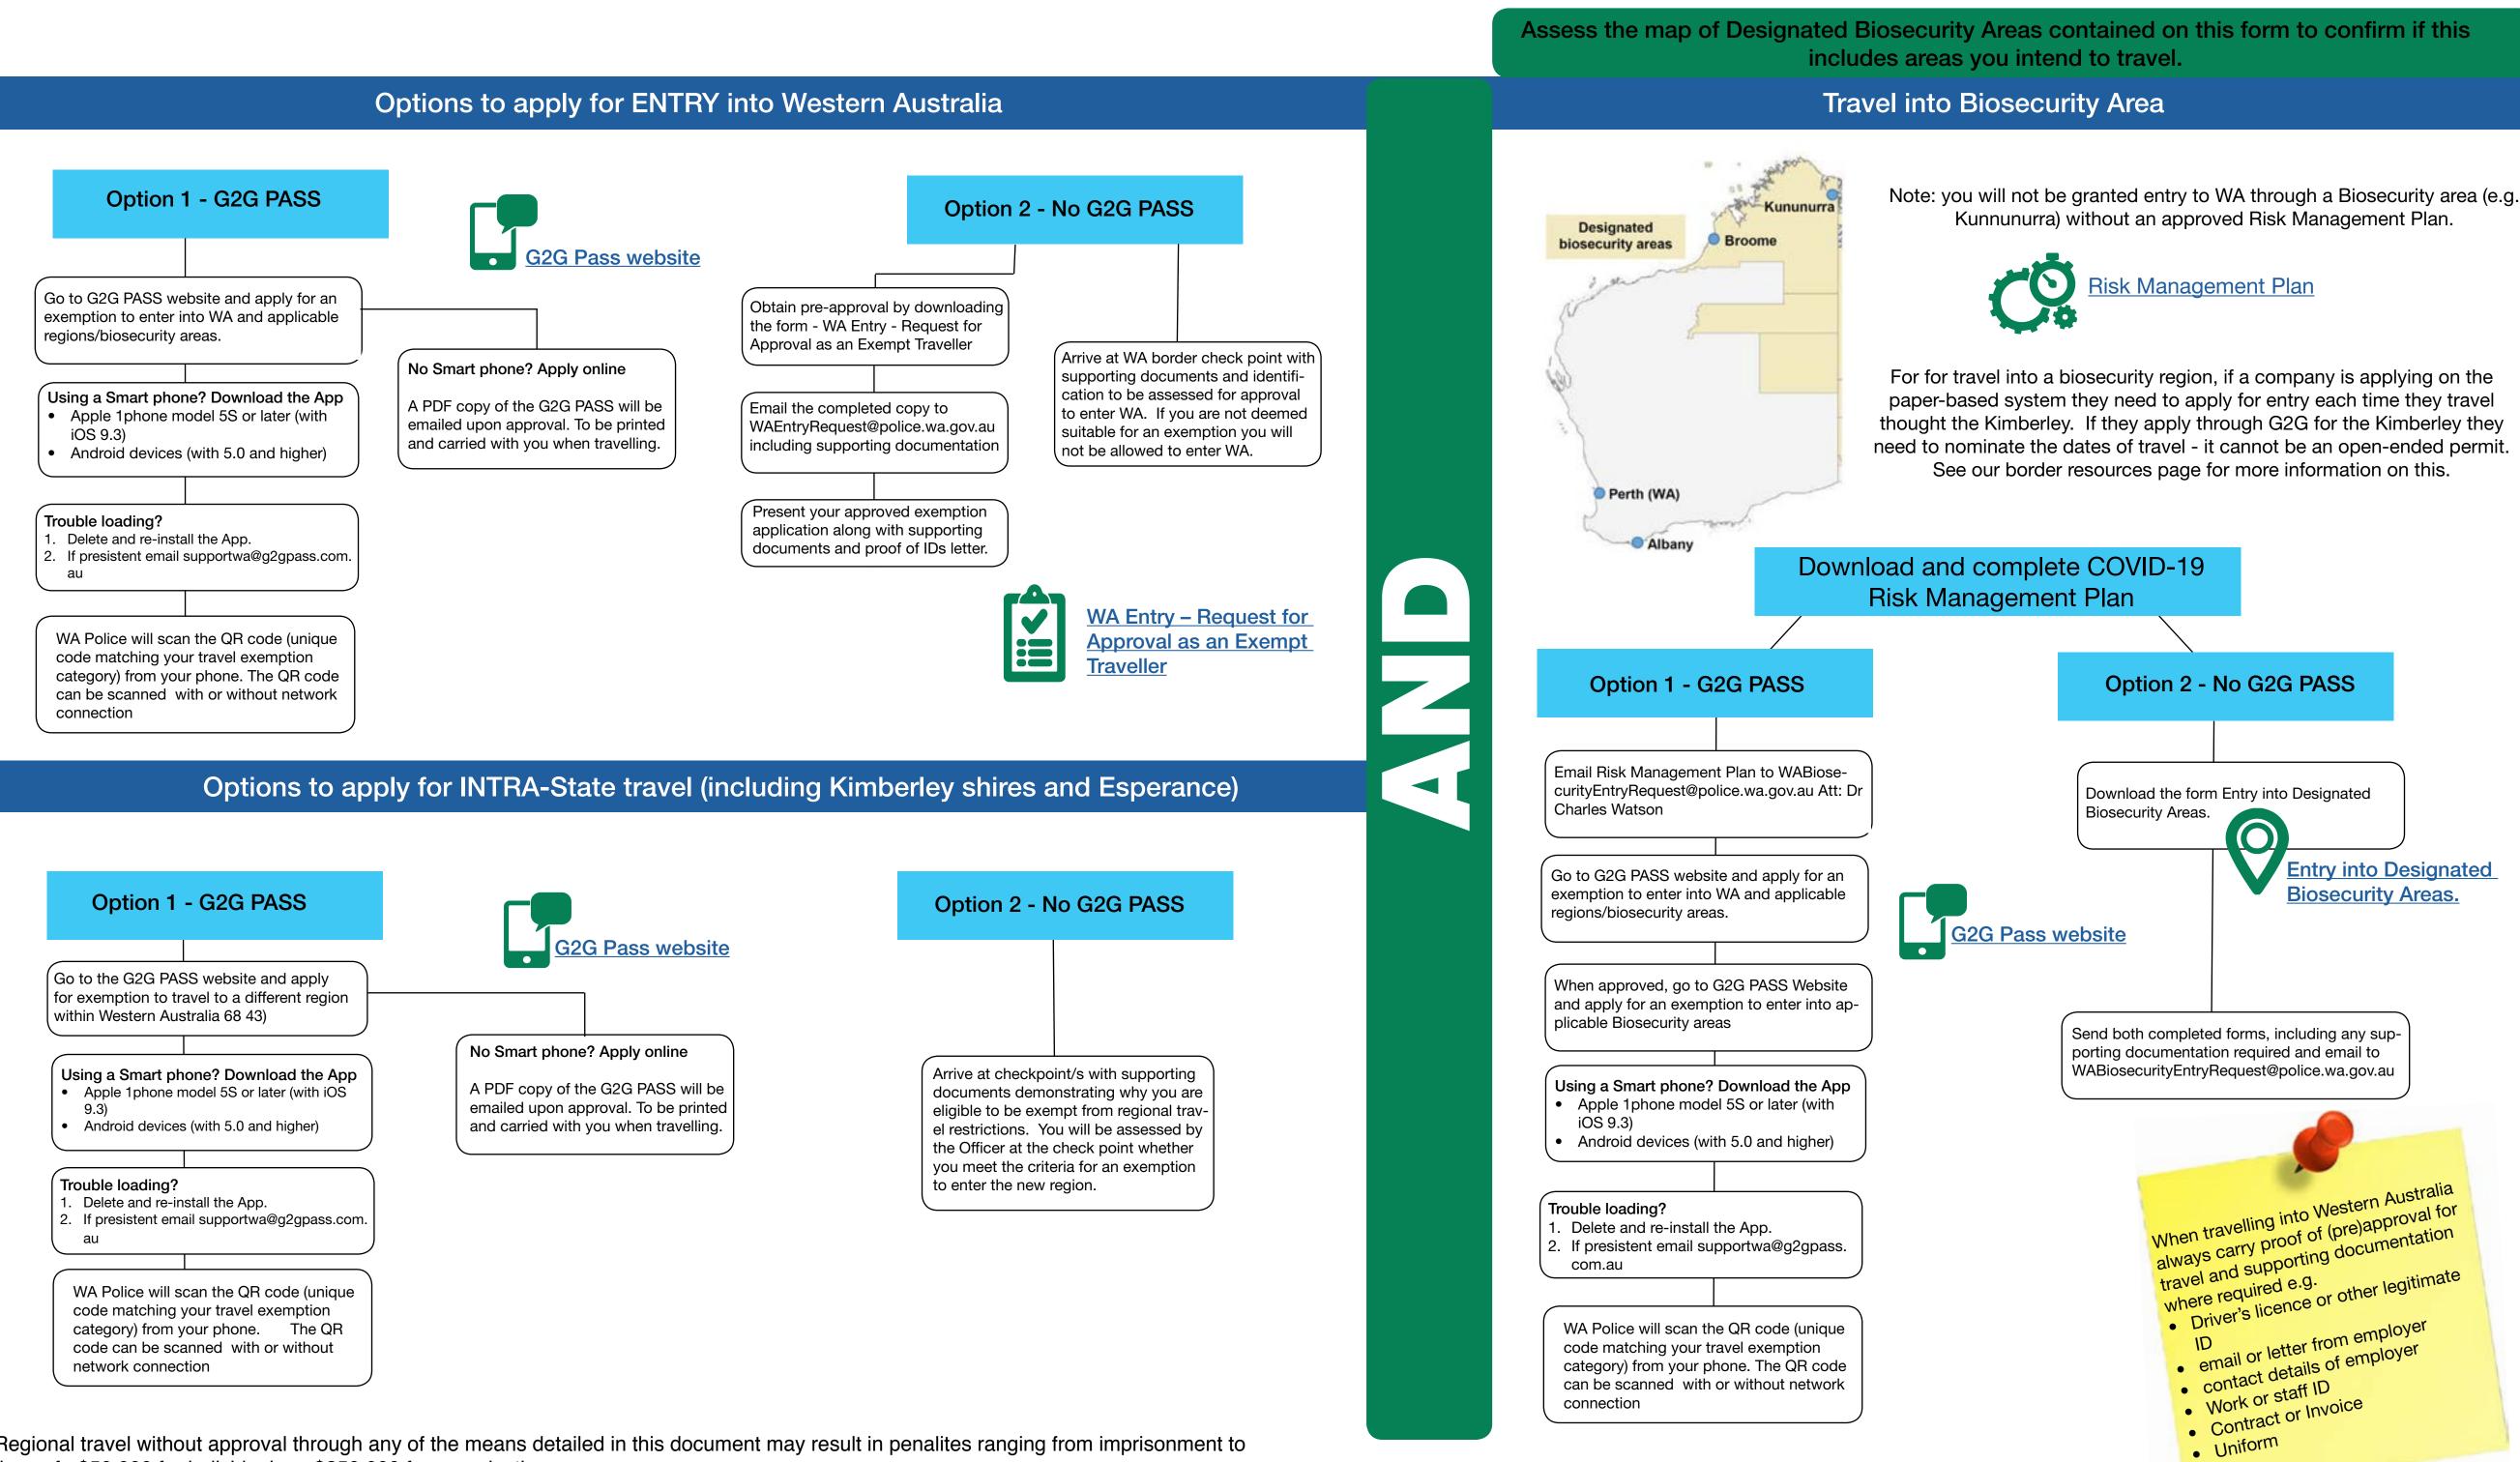

## Freight and Logistics Movement Control

Are you planning to travel into W.A. and/or through regional W.A? Strict border controls are in place to limit the spread of COVID-19. You cannot enter WA or its regions unless you have been granted an exemption to travel.

- Information on who can enter WA and how to apply for approval can be obtained here
  - Information on travelling into and around Western Australia can be found here

Regional travel without approval through any of the means detailed in this document may result in penalites ranging from imprisonment to fines of <\$50,000 for individuals or \$250,000 for organisations.